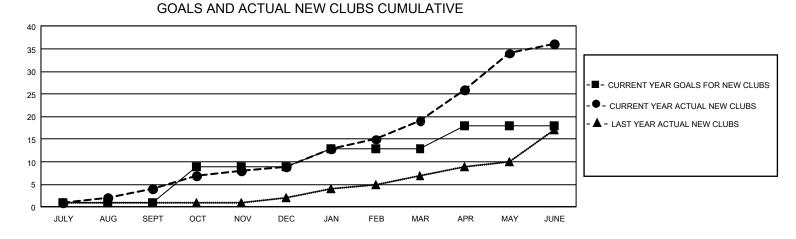

## GMT Constitutional Area 4, Group I

REPORT DOES NOT INCLUDE CLUBS IN UNDISTRICTED AREAS.

| Clubs                 |               |           |               | Members               |                         |                         |                                                    |
|-----------------------|---------------|-----------|---------------|-----------------------|-------------------------|-------------------------|----------------------------------------------------|
| RESULTS FOR 2023-2024 |               |           |               | RESULTS FOR 2023-2024 |                         |                         |                                                    |
| QUARTER               | NEW CLUB GOAL | NEW CLUBS | DROPPED CLUBS | QUARTER               | MBER GROWTH NET<br>GOAL | MEMBER GROWTH<br>ACTUAL | DROPPED MEMBERS<br>ACTUAL (including<br>transfers) |
| JULY/AUG/SEPT         | - 3           | 4         | 9             | JULY/AUG/SEPT         | 490                     | 845                     | 864                                                |
| OCT/NOV/DEC           | 24            | 5         | 4             | OCT/NOV/DEC           | 784                     | 1,147                   | 965                                                |
| JAN/FEB/MAR           | 12            | 10        | 0             | JAN/FEB/MAR           | 590                     | 1,302                   | 628                                                |
| APR/MAY/JUNE          | 15            | 17        | 12            | APR/MAY/JUNE          | 640                     | 1,519                   | 1,700                                              |