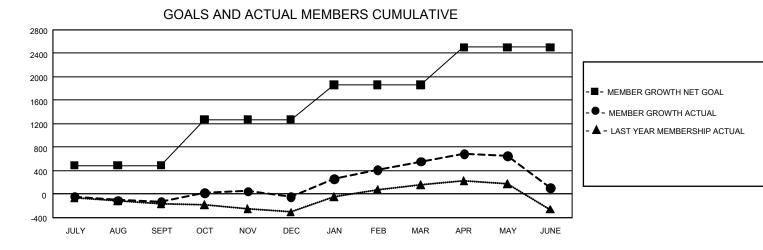

## GMT Constitutional Area 4, Group I

REPORT DOES NOT INCLUDE CLUBS IN UNDISTRICTED AREAS.

| Clubs                 |               |           |               | Members               |                         |                         |                                                    |
|-----------------------|---------------|-----------|---------------|-----------------------|-------------------------|-------------------------|----------------------------------------------------|
| RESULTS FOR 2023-2024 |               |           |               | RESULTS FOR 2023-2024 |                         |                         |                                                    |
| QUARTER               | NEW CLUB GOAL | NEW CLUBS | DROPPED CLUBS | QUARTER               | MBER GROWTH NET<br>GOAL | MEMBER GROWTH<br>ACTUAL | DROPPED MEMBERS<br>ACTUAL (including<br>transfers) |
| JULY/AUG/SEPT         | - 3           | 4         | 9             | JULY/AUG/SEPT         | 490                     | 845                     | 864                                                |
| OCT/NOV/DEC           | 24            | 5         | 4             | OCT/NOV/DEC           | 784                     | 1,147                   | 965                                                |
| JAN/FEB/MAR           | 12            | 10        | 0             | JAN/FEB/MAR           | 590                     | 1,302                   | 628                                                |
| APR/MAY/JUNE          | 15            | 17        | 12            | APR/MAY/JUNE          | 640                     | 1,519                   | 1,700                                              |